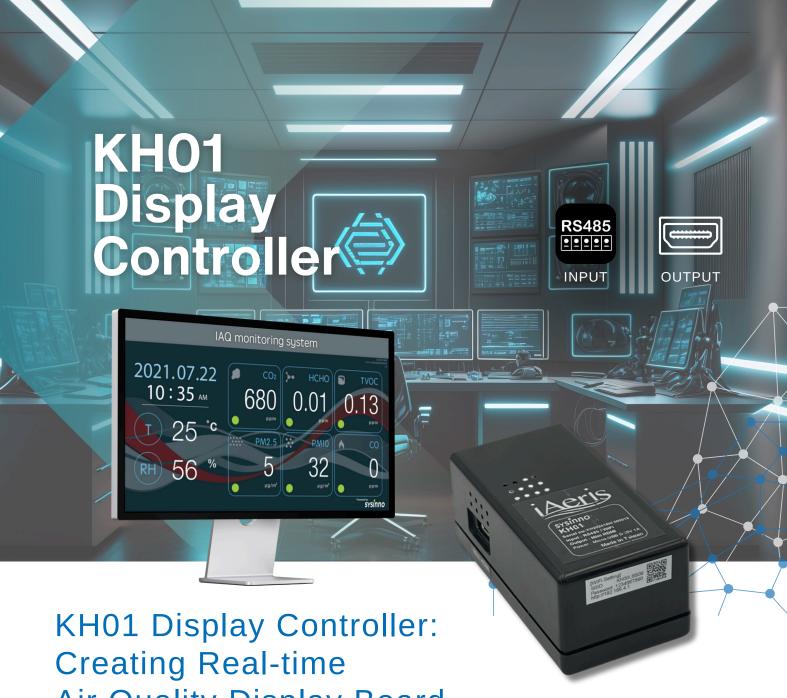

Air Quality Display Board

Utilizing the KH01 Display Controller, we've developed a robust air quality information board by seamlessly integrating iAeris air quality detection values onto an LCD screen in realtime. With its RS485 input terminals, the KH01 swiftly captures iAeris sensor data and presents it crisply on the LCD screen through HDMI output.

## **Product Features**

- Instant Display: iAeris sensor data is shown in real-time on an LCD screen.
- Powerful Functionality: The KH01 Screen Controller swiftly captures iAeris sensor values via RS485 input and displays them clearly with HDMI output.
- High Definition: HDMI output ensures crisp visuals.
- Wide Applicability: Perfect for public spaces, offering real-time, accurate air quality information for effective management.