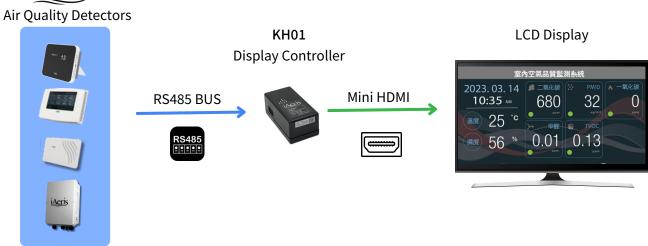

## System Architecture

Air Quality Display Board

Utilizing the KH01 Display Controller, we've developed a robust air quality information board by seamlessly integrating iAeris air quality detection values onto an LCD screen in realtime. With its RS485 input terminals, the KH01 swiftly captures iAeris sensor data and presents it crisply on the LCD screen through HDMI output.