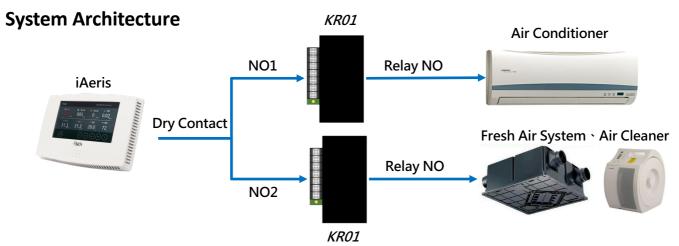

## **Product Summary**

The KR01 IAQ Relay Controller is used to control between the dry contact output of iAeris and the improvement system.

The Controller is equipped with a set of dry contact input terminal and a set of relay output. The ON/OFF of dry contact can be used to control the improved equipment that connected to the relay terminal.

The KR01 adopts terminal block, which is easy for engineers to install and repair. Relay LED can indicate the control status of improved equipment.